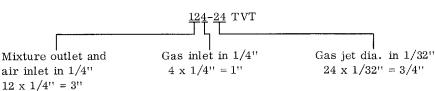

$ $3-7/8$ $2-1/8$ $3-1/2$ $302082$ 4 $4$ $1-1/2$ $19-11/16$ $5$ $2-3/8$ $4-1/2$ | NUMBER         A         B         C         D         E         F         G         H $302075$ 1         1         1 $9-5/32$ $2-7/8$ $2-19/32$ $2-5/16$ $2-17/32$ $302076$ $1-1/2$ $1-1/2$ 1 $10-7/32$ $3-1/8$ $3$ $2-5/8$ $2-21/32$ $302077$ $1-1/2$ $1-1/2$ $1-1/2$ $10-7/32$ $3-1/8$ $3$ $2-5/8$ $2-21/32$ $302078$ $2$ $2$ $1$ $10-7/32$ $3-1/8$ $3$ $2-1/2$ $2-21/32$ $302078$ $2$ $2$ $1$ $13$ $3-1/8$ $3-15/16$ $3-1/8$ $3-3/8$ $302079$ $2$ $2$ $1-1/2$ $13$ $3-1/8$ $3-15/16$ $3$ $3-3/8$ $302080$ $3$ $3$ $1$ $15-11/16$ $3-7/8$ $2-1/8$ $3-11/16$ $4-13/16$ $302081$ $3$ $3$ $1-1/2$ $15-11/16$ $3-7/8$ $2-1/8$ $3$ |

\*Air jet numbers indicate 1/32". For example,  $#32 = 32 \times 1/32$ " = 1"

## CATALOG NUMBER EXAMPLE