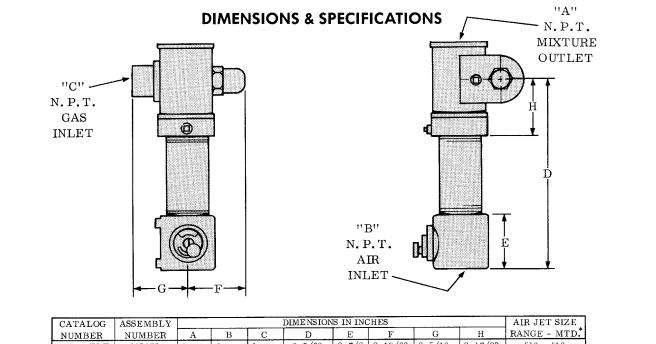

## Series TVT

Eclipse Mixing Tees provide two valve control for the mixing of low pressure gas and air. The mixer consists of an Eclipse ALO-R valve, with integral ratio adjuster for control of the gas, an air butterfly valve, and an air jet sized for air capacity required in the system. Capacities will vary according to the gas and air pressures available and the allowable pressure drop. The jet size will be selected by the factory, based on gas and air pressures and the Btu of the gas used. A tight shut-off valve for the gas inlet may be selected from Bulletin M-101.

| ASSEMBLI | DIMENSIONS IN INCIDE                                                                             |                                                                                                                                                                                                                                                  |                                                                                                                                                                                                                                                                                                                                                    |                                                                                                                                                                                                                                                                                                                                                                                                                                                                                                         |                                                                                                                                                                                                                                                                                                                                                                                                                                                                                                                                                                                  |                                                                                                                                                                                                                                                                                                                                                                                                                                                                                                                                                                                                                                                                                                                      |                                                                                                                                                                                                                                                                                                                                                                                                                                                                                                                                                                                                                                                                                                                                                                                                                                                                                                      |                                                                                                                                                                                                                                                                                                                                                                                                                                                                                                                                                                                                                                      | AIROLI DIZL.                                                                                                                                                                                                                                                                                                                                                                                                                                                                                                                                                                                                                     |
|----------|--------------------------------------------------------------------------------------------------|--------------------------------------------------------------------------------------------------------------------------------------------------------------------------------------------------------------------------------------------------|----------------------------------------------------------------------------------------------------------------------------------------------------------------------------------------------------------------------------------------------------------------------------------------------------------------------------------------------------|---------------------------------------------------------------------------------------------------------------------------------------------------------------------------------------------------------------------------------------------------------------------------------------------------------------------------------------------------------------------------------------------------------------------------------------------------------------------------------------------------------|----------------------------------------------------------------------------------------------------------------------------------------------------------------------------------------------------------------------------------------------------------------------------------------------------------------------------------------------------------------------------------------------------------------------------------------------------------------------------------------------------------------------------------------------------------------------------------|----------------------------------------------------------------------------------------------------------------------------------------------------------------------------------------------------------------------------------------------------------------------------------------------------------------------------------------------------------------------------------------------------------------------------------------------------------------------------------------------------------------------------------------------------------------------------------------------------------------------------------------------------------------------------------------------------------------------|------------------------------------------------------------------------------------------------------------------------------------------------------------------------------------------------------------------------------------------------------------------------------------------------------------------------------------------------------------------------------------------------------------------------------------------------------------------------------------------------------------------------------------------------------------------------------------------------------------------------------------------------------------------------------------------------------------------------------------------------------------------------------------------------------------------------------------------------------------------------------------------------------|--------------------------------------------------------------------------------------------------------------------------------------------------------------------------------------------------------------------------------------------------------------------------------------------------------------------------------------------------------------------------------------------------------------------------------------------------------------------------------------------------------------------------------------------------------------------------------------------------------------------------------------|----------------------------------------------------------------------------------------------------------------------------------------------------------------------------------------------------------------------------------------------------------------------------------------------------------------------------------------------------------------------------------------------------------------------------------------------------------------------------------------------------------------------------------------------------------------------------------------------------------------------------------|
| NUMBER   | A                                                                                                | В                                                                                                                                                                                                                                                | С                                                                                                                                                                                                                                                                                                                                                  | D                                                                                                                                                                                                                                                                                                                                                                                                                                                                                                       | Е                                                                                                                                                                                                                                                                                                                                                                                                                                                                                                                                                                                | F                                                                                                                                                                                                                                                                                                                                                                                                                                                                                                                                                                                                                                                                                                                    | G                                                                                                                                                                                                                                                                                                                                                                                                                                                                                                                                                                                                                                                                                                                                                                                                                                                                                                    | H                                                                                                                                                                                                                                                                                                                                                                                                                                                                                                                                                                                                                                    | RANGE - MTD.                                                                                                                                                                                                                                                                                                                                                                                                                                                                                                                                                                                                                     |
| 302075   | 1                                                                                                | 1                                                                                                                                                                                                                                                | 1                                                                                                                                                                                                                                                                                                                                                  | 9-5/32                                                                                                                                                                                                                                                                                                                                                                                                                                                                                                  | 2 - 7/8                                                                                                                                                                                                                                                                                                                                                                                                                                                                                                                                                                          | 2-19/32                                                                                                                                                                                                                                                                                                                                                                                                                                                                                                                                                                                                                                                                                                              | 2-5/16                                                                                                                                                                                                                                                                                                                                                                                                                                                                                                                                                                                                                                                                                                                                                                                                                                                                                               | 2 - 17/32                                                                                                                                                                                                                                                                                                                                                                                                                                                                                                                                                                                                                            | #10 - #16                                                                                                                                                                                                                                                                                                                                                                                                                                                                                                                                                                                                                        |
| 302076   | 1 - 1/2                                                                                          | 1 - 1/2                                                                                                                                                                                                                                          | 1                                                                                                                                                                                                                                                                                                                                                  | 10 - 7/32                                                                                                                                                                                                                                                                                                                                                                                                                                                                                               | 3 - 1/8                                                                                                                                                                                                                                                                                                                                                                                                                                                                                                                                                                          | 3                                                                                                                                                                                                                                                                                                                                                                                                                                                                                                                                                                                                                                                                                                                    | 2-5/8                                                                                                                                                                                                                                                                                                                                                                                                                                                                                                                                                                                                                                                                                                                                                                                                                                                                                                | 2-21/32                                                                                                                                                                                                                                                                                                                                                                                                                                                                                                                                                                                                                              | #12 - #25                                                                                                                                                                                                                                                                                                                                                                                                                                                                                                                                                                                                                        |
| 302077   | 1 - 1/2                                                                                          | 1 - 1/2                                                                                                                                                                                                                                          | 1 - 1/2                                                                                                                                                                                                                                                                                                                                            | 10-7/32                                                                                                                                                                                                                                                                                                                                                                                                                                                                                                 | 3 - 1/8                                                                                                                                                                                                                                                                                                                                                                                                                                                                                                                                                                          | 3                                                                                                                                                                                                                                                                                                                                                                                                                                                                                                                                                                                                                                                                                                                    | 2 - 1/2                                                                                                                                                                                                                                                                                                                                                                                                                                                                                                                                                                                                                                                                                                                                                                                                                                                                                              | 2-21/32                                                                                                                                                                                                                                                                                                                                                                                                                                                                                                                                                                                                                              | #12 - #25                                                                                                                                                                                                                                                                                                                                                                                                                                                                                                                                                                                                                        |
| 302078   | 2                                                                                                | 2                                                                                                                                                                                                                                                | 1                                                                                                                                                                                                                                                                                                                                                  | 13                                                                                                                                                                                                                                                                                                                                                                                                                                                                                                      | 3-1/8                                                                                                                                                                                                                                                                                                                                                                                                                                                                                                                                                                            | 3-15/16                                                                                                                                                                                                                                                                                                                                                                                                                                                                                                                                                                                                                                                                                                              | 3-1/8                                                                                                                                                                                                                                                                                                                                                                                                                                                                                                                                                                                                                                                                                                                                                                                                                                                                                                | 3-3/8                                                                                                                                                                                                                                                                                                                                                                                                                                                                                                                                                                                                                                | #20 - #38                                                                                                                                                                                                                                                                                                                                                                                                                                                                                                                                                                                                                        |
| 302079   | 2                                                                                                | 2                                                                                                                                                                                                                                                | 1 - 1/2                                                                                                                                                                                                                                                                                                                                            | 13                                                                                                                                                                                                                                                                                                                                                                                                                                                                                                      | 3 - 1/8                                                                                                                                                                                                                                                                                                                                                                                                                                                                                                                                                                          | 3-15/16                                                                                                                                                                                                                                                                                                                                                                                                                                                                                                                                                                                                                                                                                                              | 3                                                                                                                                                                                                                                                                                                                                                                                                                                                                                                                                                                                                                                                                                                                                                                                                                                                                                                    | 3-3/8                                                                                                                                                                                                                                                                                                                                                                                                                                                                                                                                                                                                                                | #20 - #38                                                                                                                                                                                                                                                                                                                                                                                                                                                                                                                                                                                                                        |
| 302080   | 3                                                                                                | 3                                                                                                                                                                                                                                                | 1                                                                                                                                                                                                                                                                                                                                                  | 15 - 11/16                                                                                                                                                                                                                                                                                                                                                                                                                                                                                              | 3-7/8                                                                                                                                                                                                                                                                                                                                                                                                                                                                                                                                                                            | 2-1/8                                                                                                                                                                                                                                                                                                                                                                                                                                                                                                                                                                                                                                                                                                                | 3-11/16                                                                                                                                                                                                                                                                                                                                                                                                                                                                                                                                                                                                                                                                                                                                                                                                                                                                                              | 4-13/16                                                                                                                                                                                                                                                                                                                                                                                                                                                                                                                                                                                                                              | #32 - #56                                                                                                                                                                                                                                                                                                                                                                                                                                                                                                                                                                                                                        |
| 302081   | 3                                                                                                | 3                                                                                                                                                                                                                                                | 1 - 1/2                                                                                                                                                                                                                                                                                                                                            | 15-11/16                                                                                                                                                                                                                                                                                                                                                                                                                                                                                                | 3-7/8                                                                                                                                                                                                                                                                                                                                                                                                                                                                                                                                                                            | 2-1/8                                                                                                                                                                                                                                                                                                                                                                                                                                                                                                                                                                                                                                                                                                                | 3-1/2                                                                                                                                                                                                                                                                                                                                                                                                                                                                                                                                                                                                                                                                                                                                                                                                                                                                                                | 4 - 13/16                                                                                                                                                                                                                                                                                                                                                                                                                                                                                                                                                                                                                            | #32 - #56                                                                                                                                                                                                                                                                                                                                                                                                                                                                                                                                                                                                                        |
| 302082   | 4                                                                                                | 4                                                                                                                                                                                                                                                | 1 - 1/2                                                                                                                                                                                                                                                                                                                                            | 19-11/16                                                                                                                                                                                                                                                                                                                                                                                                                                                                                                | 5                                                                                                                                                                                                                                                                                                                                                                                                                                                                                                                                                                                | 2-3/8                                                                                                                                                                                                                                                                                                                                                                                                                                                                                                                                                                                                                                                                                                                | 4 - 1/2                                                                                                                                                                                                                                                                                                                                                                                                                                                                                                                                                                                                                                                                                                                                                                                                                                                                                              | 4-15/16                                                                                                                                                                                                                                                                                                                                                                                                                                                                                                                                                                                                                              | #36 - #80                                                                                                                                                                                                                                                                                                                                                                                                                                                                                                                                                                                                                        |
| 302083   | 4                                                                                                | 4                                                                                                                                                                                                                                                | 2                                                                                                                                                                                                                                                                                                                                                  | 19-11/16                                                                                                                                                                                                                                                                                                                                                                                                                                                                                                | 5                                                                                                                                                                                                                                                                                                                                                                                                                                                                                                                                                                                | 2-3/8                                                                                                                                                                                                                                                                                                                                                                                                                                                                                                                                                                                                                                                                                                                | 4-1/4                                                                                                                                                                                                                                                                                                                                                                                                                                                                                                                                                                                                                                                                                                                                                                                                                                                                                                | 4 - 15/16                                                                                                                                                                                                                                                                                                                                                                                                                                                                                                                                                                                                                            | #36 - #80                                                                                                                                                                                                                                                                                                                                                                                                                                                                                                                                                                                                                        |
|          | NUMBER<br>302075<br>302076<br>302077<br>302078<br>302079<br>302080<br>302080<br>302081<br>302082 | NUMBER         A           302075         1           302076         1-1/2           302077         1-1/2           302078         2           302079         2           302080         3           302081         3           302082         4 | NUMBER         A         B           302075         1         1           302076         1-1/2         1-1/2           302077         1-1/2         1-1/2           302078         2         2           302079         2         2           302080         3         3           302081         3         3           302082         4         4 | NUMBER         A         B         C           302075         1         1         1           302076         1-1/2         1-1/2         1           302077         1-1/2         1-1/2         1           302078         2         2         1           302079         2         2         1           302079         2         2         1-1/2           302080         3         3         1           302081         3         3         1-1/2           302082         4         4         1-1/2 | NUMBER         A         B         C         D           302075         1         1         1         9-5/32           302076         1-1/2         1-1/2         1         10-7/32           302077         1-1/2         1-1/2         10-7/32           302078         2         2         1         13           302079         2         2         1-1/2         13           302080         3         3         1         15-11/16           302081         3         3         1-1/2         15-11/16           302082         4         4         1-1/2         19-11/16 | NUMBER         A         B         C         D         E           302075         1         1         1         9-5/32         2-7/8           302076         1-1/2         1-1/2         1         10-7/32         3-1/8           302077         1-1/2         1-1/2         1-1/2         10-7/32         3-1/8           302078         2         2         1         33         3-1/8           302079         2         2         1-1/2         13         3-1/8           302080         3         3         1         15-11/16         3-7/8           302081         3         3         1-1/2         15-11/16         3-7/8           302082         4         4         1-1/2         19-11/16         5 | NUMBER         A         B         C         D         E         F           302075         1         1         9-5/32         2-7/8         2-19/32           302076         1-1/2         1-1/2         1         10-7/32         3-1/8         3           302077         1-1/2         1-1/2         10-7/32         3-1/8         3           302078         2         2         1         3         3-1/8         3-15/16           302079         2         2         1-1/2         13         3-1/8         3-15/16           302079         2         2         1-1/2         3         3-1/8         3-15/16           302080         3         1         15-11/16         3-7/8         2-1/8           302081         3         3         1-1/2         15-11/16         3-7/8         2-1/8           302082         4         4         1-1/2         19-11/16         5         2-3/8 | NUMBER         A         B         C         D         E         F         G $302075$ 1         1         1 $9-5/32$ $2-7/8$ $2-19/32$ $2-5/16$ $302076$ $1-1/2$ $1-1/2$ 1 $10-7/32$ $3-1/8$ $3$ $2-5/8$ $302077$ $1-1/2$ $1-1/2$ $1-1/2$ $10-7/32$ $3-1/8$ $3$ $2-1/2$ $302078$ 2         2 $1$ $13$ $3-1/8$ $3-15/16$ $3-1/8$ $302079$ 2         2 $1-1/2$ $13$ $3-1/8$ $3-15/16$ $3-1/8$ $302079$ 2         2 $1-1/2$ $13$ $3-1/8$ $3-15/16$ $3-1/8$ $302080$ 3         3 $1$ $15-11/16$ $3-7/8$ $2-1/8$ $3-11/2$ $302081$ 3 $3$ $1-1/2$ $15-11/16$ $3-7/8$ $2-1/8$ $3-1/2$ $302082$ 4 $4$ $1-1/2$ $19-11/16$ $5$ $2-3/8$ $4-1/2$ | NUMBER         A         B         C         D         E         F         G         H $302075$ 1         1         1 $9-5/32$ $2-7/8$ $2-19/32$ $2-5/16$ $2-17/32$ $302076$ $1-1/2$ $1-1/2$ 1 $10-7/32$ $3-1/8$ $3$ $2-5/8$ $2-21/32$ $302077$ $1-1/2$ $1-1/2$ $1-1/2$ $10-7/32$ $3-1/8$ $3$ $2-5/8$ $2-21/32$ $302078$ $2$ $2$ $1$ $10-7/32$ $3-1/8$ $3$ $2-1/2$ $2-21/32$ $302078$ $2$ $2$ $1$ $13$ $3-1/8$ $3-15/16$ $3-1/8$ $3-3/8$ $302079$ $2$ $2$ $1-1/2$ $13$ $3-1/8$ $3-15/16$ $3$ $3-3/8$ $302080$ $3$ $3$ $1$ $15-11/16$ $3-7/8$ $2-1/8$ $3-11/16$ $4-13/16$ $302081$ $3$ $3$ $1-1/2$ $15-11/16$ $3-7/8$ $2-1/8$ $3$ |