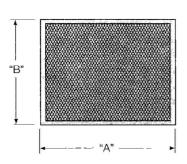

### Single Element Sizes 101, 103, and 104 FA

#### **Double Element** Sizes 105, 106, and 108 FA

| Catalog |          | Blower<br>Inlet<br>Size | Max.<br>Capactiy<br>CFH | Dimensions<br>In Inches |        |        | Element<br>Part | Element     |
|---------|----------|-------------------------|-------------------------|-------------------------|--------|--------|-----------------|-------------|
| Number  |          |                         |                         | Α                       | В      | С      | Number          | Size        |
| 101 FAJ | 200766-1 | 4"                      | 15,000                  | 20-1/8                  | 16-3/8 | 9-1/4  | 16548           | 16 x 20 x 2 |
| 103 FAJ | 200768-1 | 6"                      | 40,000                  | 20-1/8                  | 20-1/8 | 9-1/4  | 14143           | 20 x 20 x 2 |
| 104 FAJ | 200770-1 | 8"                      | 85,000                  | 24-3/4                  | 19-3/8 | 9-1/4  | 14144           | 25 x 20 x 2 |
| 105 FAJ | 200771-1 | 8"                      | 100,000                 | 23-1/2                  | 20-1/4 | 17-1/2 | 14143           | 20 x 20 x 2 |
| 106 FAJ | 200772-1 | 8"                      | 100,000                 | 23-1/2                  | 25-3/8 | 17-1/2 | 14144           | 25 x 20 x 2 |
| 108 FAJ | 200788-1 | 10", 12"                | 210,000                 | 23-1/2                  | 25-3/8 | 17-1/2 | 14144           | 25 x 20 x 2 |