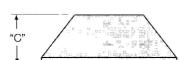

### Single Element Sizes 101, 103, and 104 FA

#### **Double Element** Sizes 105, 106, and 108 FA

| Catalog |          | Blower<br>Inlet<br>Size | Max.<br>Capactiy<br>CFH | Dimensions<br>In Inches |        |        | Element<br>Part | Element     |
|---------|----------|-------------------------|-------------------------|-------------------------|--------|--------|-----------------|-------------|
| Number  |          |                         |                         | Α                       | В      | С      | Number          | Size        |
| 101 FAJ | 200766-1 | 4"                      | 15,000                  | 20-1/8                  | 16-3/8 | 9-1/4  | 16548           | 16 x 20 x 2 |
| 103 FAJ | 200768-1 | 6"                      | 40,000                  | 20-1/8                  | 20-1/8 | 9-1/4  | 14143           | 20 x 20 x 2 |
| 104 FAJ | 200770-1 | 8"                      | 85,000                  | 24-3/4                  | 19-3/8 | 9-1/4  | 14144           | 25 x 20 x 2 |
| 105 FAJ | 200771-1 | 8"                      | 100,000                 | 23-1/2                  | 20-1/4 | 17-1/2 | 14143           | 20 x 20 x 2 |
| 106 FAJ | 200772-1 | 8"                      | 100,000                 | 23-1/2                  | 25-3/8 | 17-1/2 | 14144           | 25 x 20 x 2 |
| 108 FAJ | 200788-1 | 10", 12"                | 210,000                 | 23-1/2                  | 25-3/8 | 17-1/2 | 14144           | 25 x 20 x 2 |