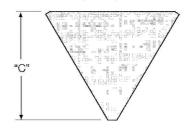

### Single Element Sizes 101, 103, and 104 FA

#### **Double Element** Sizes 105, 106, and 108 FA

| Catalog |          | Blower<br>Inlet<br>Size | Max.<br>Capactiy<br>CFH | Dimensions<br>In Inches |        |        | Element<br>Part | Element     |
|---------|----------|-------------------------|-------------------------|-------------------------|--------|--------|-----------------|-------------|
| Number  |          |                         |                         | Α                       | В      | С      | Number          | Size        |
| 101 FAJ | 200766-1 | 4"                      | 15,000                  | 20-1/8                  | 16-3/8 | 9-1/4  | 16548           | 16 x 20 x 2 |
| 103 FAJ | 200768-1 | 6"                      | 40,000                  | 20-1/8                  | 20-1/8 | 9-1/4  | 14143           | 20 x 20 x 2 |
| 104 FAJ | 200770-1 | 8"                      | 85,000                  | 24-3/4                  | 19-3/8 | 9-1/4  | 14144           | 25 x 20 x 2 |
| 105 FAJ | 200771-1 | 8"                      | 100,000                 | 23-1/2                  | 20-1/4 | 17-1/2 | 14143           | 20 x 20 x 2 |
| 106 FAJ | 200772-1 | 8"                      | 100,000                 | 23-1/2                  | 25-3/8 | 17-1/2 | 14144           | 25 x 20 x 2 |
| 108 FAJ | 200788-1 | 10", 12"                | 210,000                 | 23-1/2                  | 25-3/8 | 17-1/2 | 14144           | 25 x 20 x 2 |